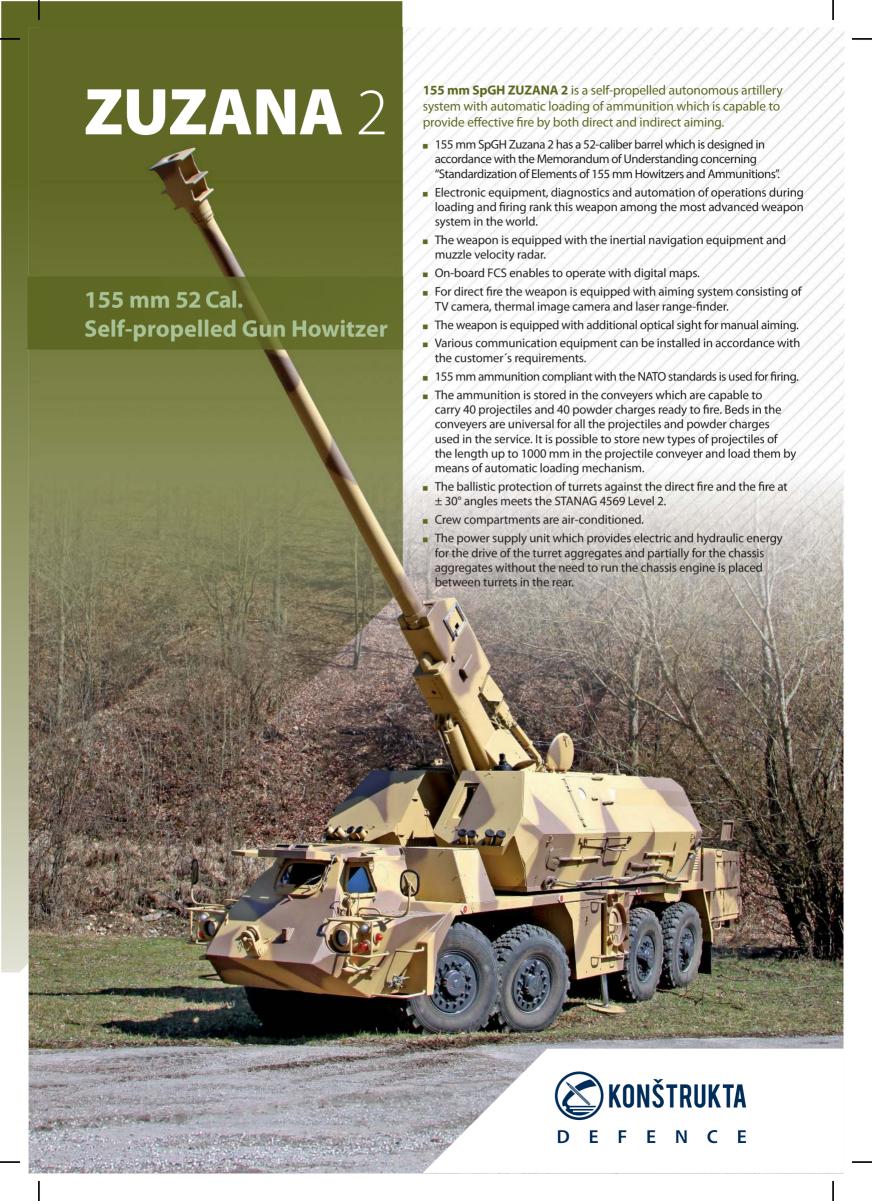

## It is characterized by:

- High mobility,
- Protection of the crew against NBC weapons,
- Protection of the crew against small arms, as well as mounted weapons and ammunition fragments,
- Protection of the crew by automatic fire-extinguisher system
- Far-distant range of fire,
- Quick preparation for fire,
- Quick transition into and out of action,
- High accuracy of fire,
- Capability to carry out multiple round simultaneous impact (MRSI) missions



## **ZUZANA** 2

## 155 mm 52 Cal. Self-propelled Gun Howitzer

## **Specification**

| Main Armament                             | 155mm Gun, 52 caliber                                                  |
|-------------------------------------------|------------------------------------------------------------------------|
| Traverse