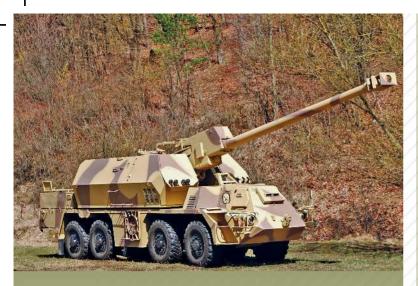

## It is characterized by:

- High mobility,
- Protection of the crew against NBC weapons,
- Protection of the crew against small arms, as well as mounted weapons and ammunition fragments,
- Protection of the crew by automatic fire-extinguisher system
- Far-distant range of fire,
- Quick preparation for fire,
- Quick transition into and out of action,
- High accuracy of fire,
- Capability to carry out multiple round simultaneous impact (MRSI) missions



## **ZUZANA** 2

## 155 mm 52 Cal. Self-propelled Gun Howitzer

## **Specification**

| Main Armament                             | 155mm Gun, 52 caliber                                                  |
|-------------------------------------------|------------------------------------------------------------------------|
| Traverse